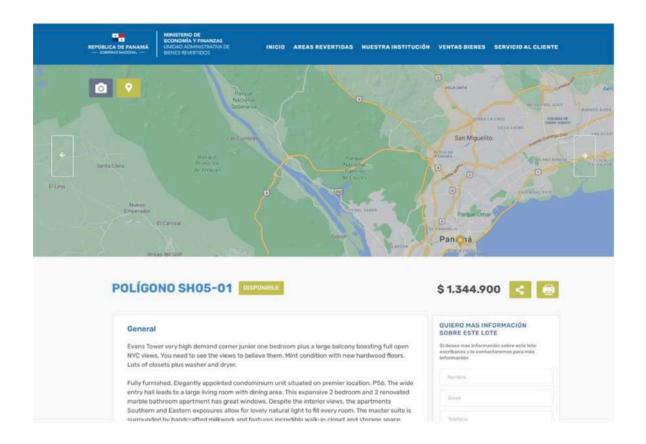

# Batch profile

When entering the profile of each lot, the website shows an aerial image of it, photographs that were taken by Rootstack using a drone. In this area you can not only see photographs of the lot, but also its location on Google Maps and a Street View style view, also provided by Google Maps.

Then you can see a general description of the lot, with the date of the auction and the deadline for registration in it. It shows the ID of the property, the area of the land, sector, zoning, the status of the property and the initial value of the offer.

| Detailes                                                              |                                                                           | No soy un robot              |
|-----------------------------------------------------------------------|---------------------------------------------------------------------------|------------------------------|
| ID de la propiedad: H32W3<br>Area Total M2: 1,058.00<br>Area M2: 0.00 | Dimensiones: 234x42x34<br>Area Total M2: 1.058.00<br>Precio: \$ 1.344.900 | ENVIAR                       |
| Antiguedad:                                                           | Status de la propiedad: Subasta                                           | ÚLTIMOS LOTES                |
| Adjuntos                                                              |                                                                           | FINCA 2299<br>8/. 365,799.00 |
| test_property.pdf                                                     | test_property.docx                                                        | LOTE ES04-24<br>B/.1,367.00  |
|                                                                       |                                                                           | LOTE 19                      |