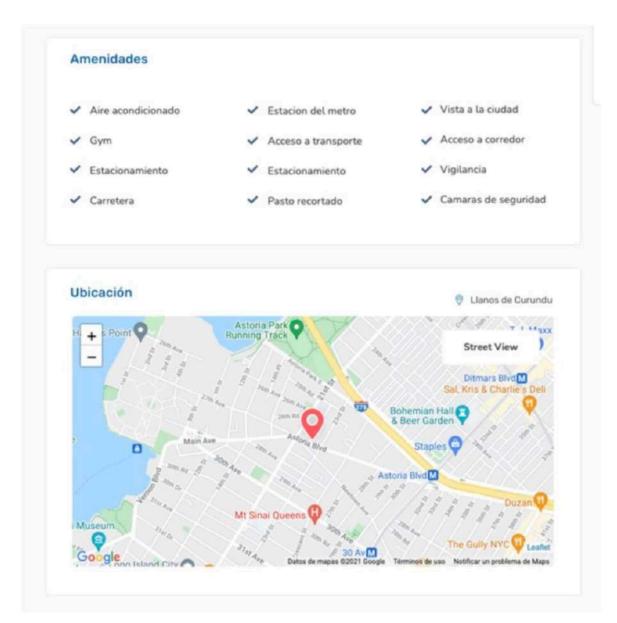

# Batch profile

When entering the profile of each lot, the website shows an aerial image of it, photographs that were taken by Rootstack using a drone. In this area you can not only see photographs of the lot, but also its location on Google Maps and a Street View style view, also provided by Google Maps.

It has attached files, where the lot plan is included for those who are interested in seeing it. It lists the benefits that this lot has and makes a form available to the user so that they can request more information about this property.