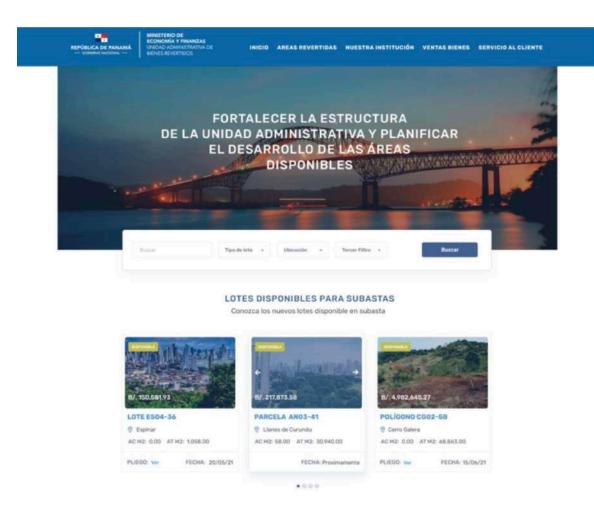

Upon entering the website, the user can search according to the type of property that interests him, whether it is a farm, a lot, a parcel or a home. You can also search if this property is available for auction or not and the sector where it is located. The Home of the site has a component that shows the latest lots uploaded and those that are currently available for auction, showing a preview of the lots and the date they will be auctioned.

### NOTICIAS

Conozca sobre la participación de la UABR en el acontecer nacional

It also has a space where the most important news related to the area is highlighted and a component at the bottom of the page with links of interest to the user, associated with the invested areas, the institution, the available goods and a link to see the auctions in alive.